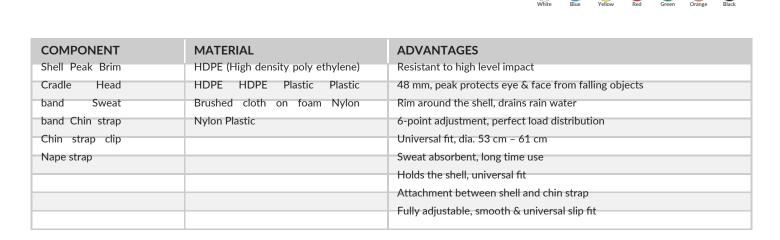

## FEATURES

| Shell made of HDPE compound                                                  |
|------------------------------------------------------------------------------|
| Dome shape to provide complete coverage                                      |
| Smooth finish - solid colour resin for a permanent, no-chip, no-peel finish  |
| Greater impact resistance and crack resistance                               |
| 6-point plastic / textile suspension with slip fit or ratchet fit adjustment |
| Adjustable chin strap for customized fit and comfort                         |
| High quality sweat band provides comfort                                     |
| Radiant heat resistivity higher than ABS helmets yet light weight            |
| Designed for use in industries where there is a hazard,                      |
| which can damage skull                                                       |
|                                                                              |