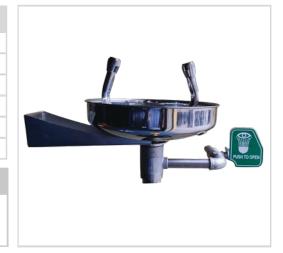

# 4810 SS

Eye / Face wash wall mounted

| INDUSTRY          |
|-------------------|
| Food / Steel      |
| Chemical / Mining |
| Pharma            |
| Laboratories      |
| Automobile        |

IDEAL APPLICATIONS Corrosive
Environment Battery charging areas
Spraying operations Against Acid /
Chemical Spillage Dipping operations
Hazardous substances dispensing areas

### **EYE / FACE WASH FOUNTAIN**

Eye wash fountain head shall be within 38"- 42" (96 cm-106 cm) above floor surface as per standard

### **EYE WASH HEAD**

Two high-flow sprays, operated at low pressure, which washes the eye and face

Anti-dust cover protects the head from airborne contaminants and automatically opens with water pressure

Distance between two eye wash head is 140 to 200 mm as per standard

### **EYE WASH BOWL**

SS 304 metal bowl resistant to damage from most acid, alkali and oil

Size of SS Bowl 290 ± 3 mm

## **PUSH TO OPEN VALVE**

½" BSP SS Ball valve connects units to uninterruptible water supply as per requirements